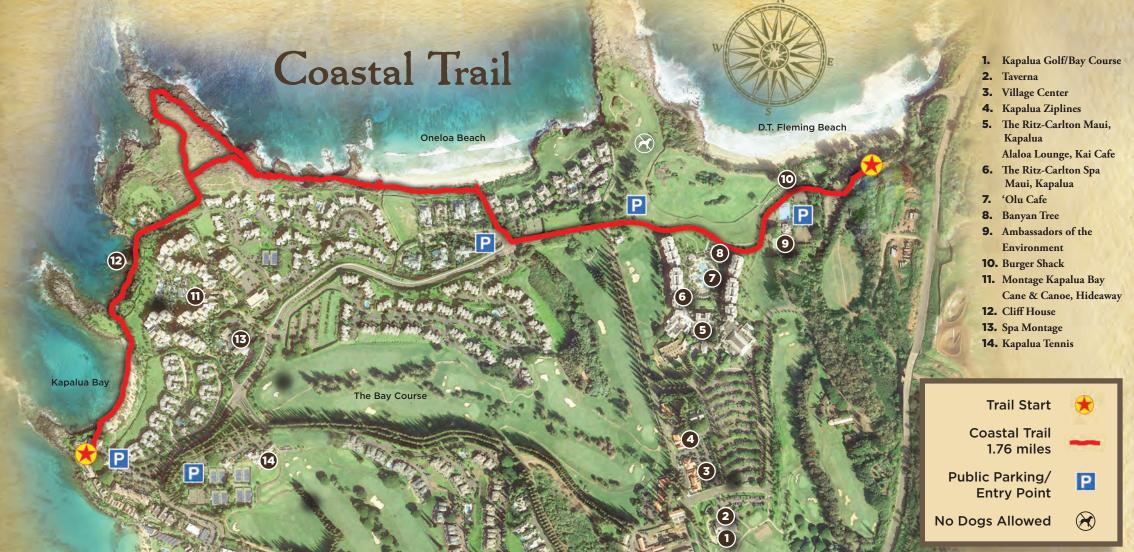

## Walking Trails

When visiting these trails, please enjoy while respecting the environment. Please stay on the trails, pick up any trash and leave behind only footprints.