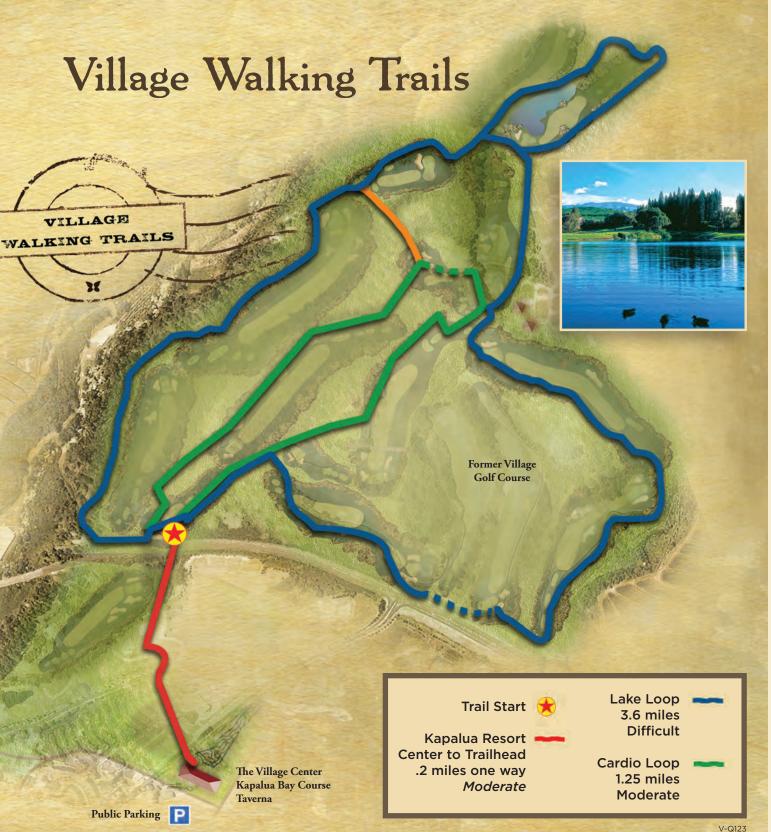

## Walking Trails

When visiting these trails, please enjoy while respecting the environment. Please stay on the trails, pick up any trash and leave behind only footprints.

#### SAFETY INFORMATION

Trails open sunrise to sunset; park behind Village Center; no restrooms on trails. Enjoy Kapalua's trails safely and responsibly using the following guidelines:

- Stav on marked trail
- Watch the time
- Bring water
- Hike with a partner
- Avoid undue risks
- Monitor the weather

to closure at any time without notice.

- cel
- Bring your fully charged cell phone with you

• Wear proper clothing

• Dogs must be leashed and

under control at ALL times

All trails are open on a temporary basis and are subject